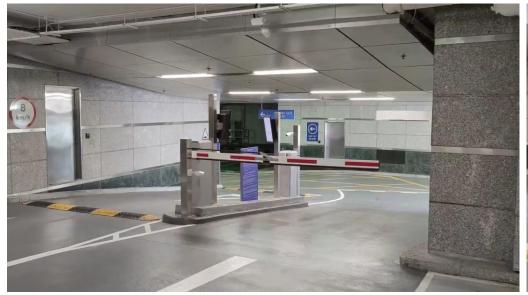

#### **Contactless Car Park - Ensure Access Control**

- High-definition video capture
- Automatic License Plate Recognition (ALPR) engine with video analytic technology for precise recognition
- Real-time barrier gate response supported by super-high speed and ultra-low latency 5G
- "Drive-through" experience shortens entry and exit time, improve traffic condition
- Applicable to warehouse and parking lot