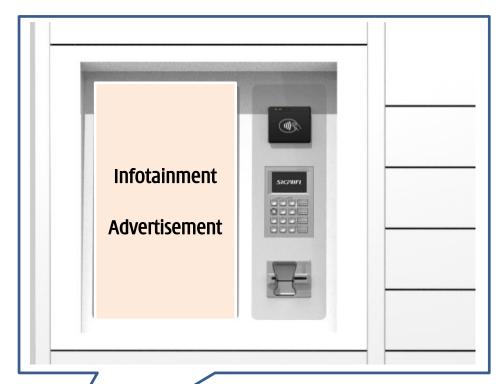

## **Smart Locker Transformation - Uplift Business Values**

- Live stream advertisements or media contents via 5G
- Smart lockers become an advertising tool for additional revenue
- Customer service via video calls at smart lockers for better customer experience