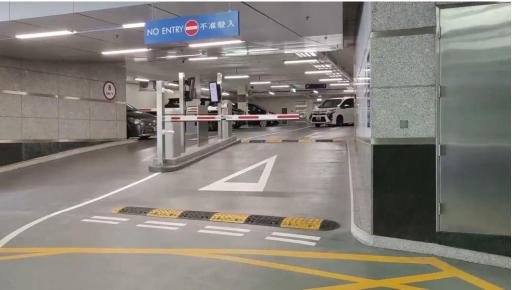

#### **Contactless Car Park - Ensure Access Control**

- High-definition video capture
- Automatic License Plate Recognition (ALPR) engine with video analytic technology for precise recognition
- Real-time barrier gate response supported by super-high speed and ultra-low latency 5G
- "Drive-through" experience shortens entry and exit time, improve traffic condition
- Applicable to warehouse and parking lot