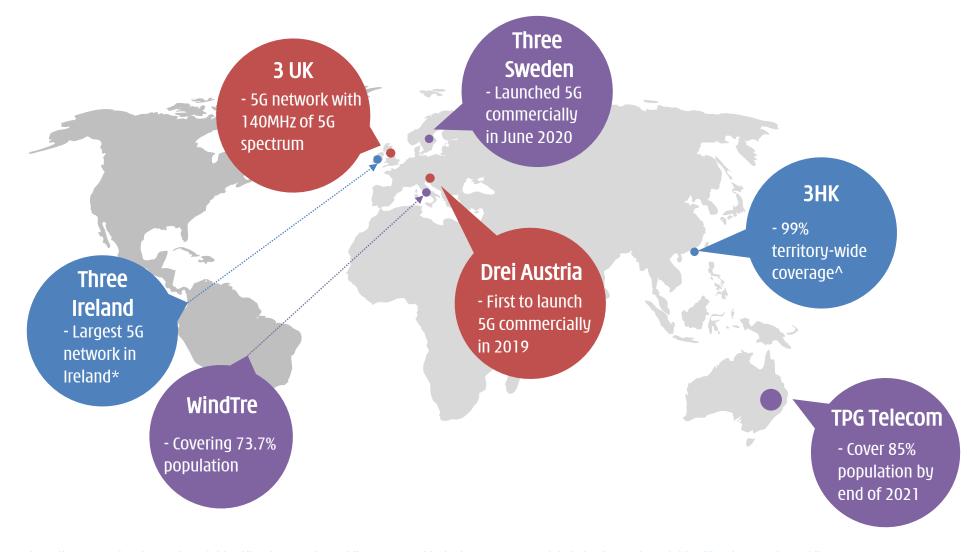

# 3's 5G Global Footprint

<sup>\*</sup> https://www.syspab.eu/systemics-pab-identifies-three-as-the-mobile-operator-with-the-largest-5g-network-in-irelandsystemics-pab-identifies-three-as-the-mobile-operator-with-the-largest-5g-network-in-ireland2020-measurement/

<sup>^</sup> calculated according to 3 Hong Kong's number of base stations