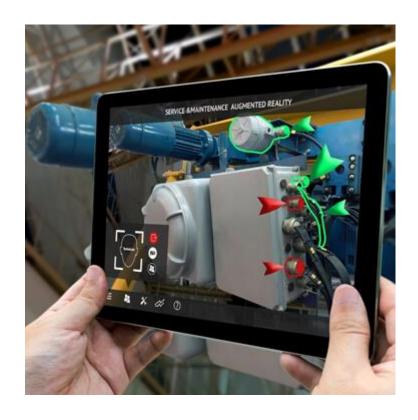

## AR Training - Improve Occupation Safety

- Real-time visualized, interactive training to field staff, e.g. machine operation
- 5G delivers high-definition and rich AR contents with its super-high speed capacity
- Applicable to drivers, machine operators