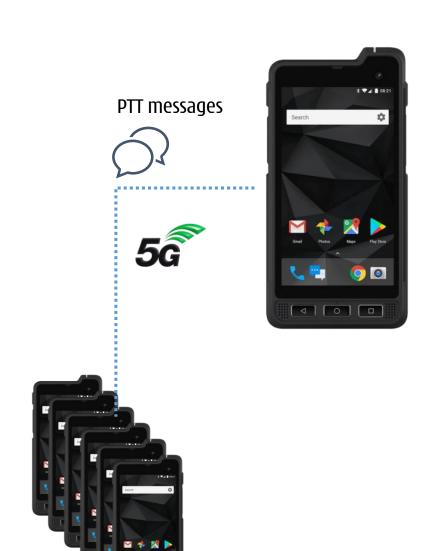

#### 5G Push-to-Talk (PTT)

- Warehouse
- Stadium
- Construction
- Property management
- Logistics

## 5G Push-to-Talk - Cost-saving Communications

- Save huge PTT operation and maintenance cost
- Consolidate business features into smartphones to improve portability
- Better than conventional PTT, 5G enables content-rich workflow solutions, e.g. delivery sign-off, hob dispatch, report and escalation, internal messaging, voice & video calls, etc.
- Applicable to fleet and field workers